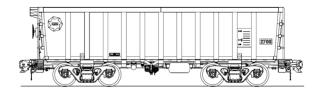

## Technical **Bulletin**

|                               | DIMENSIONS | (APPROXIMATE)  |            |  |
|-------------------------------|------------|----------------|------------|--|
| LENGTH, OVER<br>TRUCK CENTERS | 5.950 MM   | WIDTH, EXTREME | 3.180 MM   |  |
| LENGTH, OVER<br>STRIKERS      | 10.398 MM  | JOURNAL SIZE   | 6 ½" X 12" |  |
| LENGTH, OVER<br>COUPLERS      | 11.198 MM  | TRACK GAUGE    | 1,435 M    |  |
| HEIGHT, EXTREME               | 3.185 MM   |                |            |  |

| WEIGHT / CAPACITY (ESTIMATED) |            | CURVE NEGOTIABILITY RADIUS |      |
|-------------------------------|------------|----------------------------|------|
| LIGHT WEIGHT                  | 25.400 KG  | CURVE NEGOTIABILITY        | 80 M |
| GROSS RAIL LOAD               | 120.000 KG |                            |      |
| LOAD LIMIT                    | 94.600 KG  |                            |      |
| CUBIC CAPACITY                | 55 M³      |                            |      |

## GDN Gondola Car

The GDN gondola car is ideal for bauxite transport.

Provided with coupler, F type and coupler (rotary), F type.

The car is unloaded in rotary car dumper.

The car body is fabricated in highstrength low-alloy structural steel.