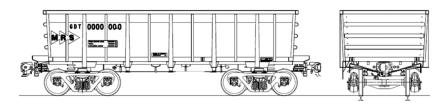

## GDT Gondola Car

The GDT gondola car is ideal for iron ore transport.

Provided with bogie 6 ½" x 9" and Coupler, F type and conventional brake system.

The car is unloaded in rotary car dumper.

The car body is fabricated in highstrength low-alloy structural steel.