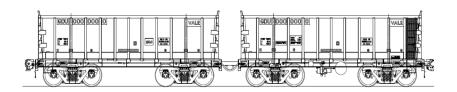

## GDU Gondola Car

The GDU gondola car is ideal for iron ore transport.

Provided with Premium Motion Control bogie, with 7" x 12" journals, Coupler, F type and coupler (rotary), F type and conventional brake system for two-unit.

The car is unloaded in rotary car dumper.

The car body is fabricated in highstrength low-alloy structural steel.

Rua 10 S/N – Sítio São João Jd. São Camilo | Hortolândia | SP CEP: 13184-902 Tel:. (55 19) 2118-2000