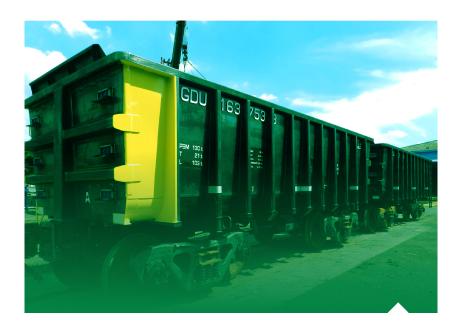

## GDU Gondola Car

The GDU gondola car is ideal for iron ore transport.

Provided with Premium Motion Control bogie, with 7" x 12" journals, Coupler, F type and coupler (rotary), F type and conventional brake system for two-unit.

The car is unloaded in rotary car dumper.

The car body is fabricated in highstrength low-alloy structural steel.

Rua 10 S/N – Sítio São João Jd. São Camilo | Hortolândia | SP CEP: 13184-902 Tel:. (55 19) 2118-2000