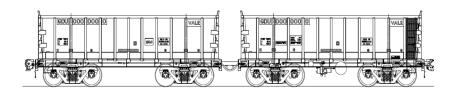

## Technical **Bulletin**

| DIMENSIONS (APPROXIMATE)      |           |                |          |  |
|-------------------------------|-----------|----------------|----------|--|
| LENGTH, OVER<br>TRUCK CENTERS | 5.410 MM  | WIDTH, EXTREME | 3.131 MM |  |
| LENGTH, OVER<br>STRIKERS      | 9.000 MM  | JOURNAL SIZE   | 7" X 12" |  |
| LENGTH, OVER<br>COUPLERS      | 19.600 MM | TRACK GAUGE    | 1,60 M   |  |
| HEIGHT, EXTREME               | 3.300 MM  |                |          |  |

| WEIGHT / CAPACITY (ESTIMATED) |            | CURVE NEGOTIABILITY RADIUS |      |  |
|-------------------------------|------------|----------------------------|------|--|
| LIGHT WEIGHT                  | 21.000 KG  | CURVE NEGOTIABILITY        | 80 M |  |
| GROSS RAIL LOAD               | 150.000 KG |                            |      |  |
| LOAD LIMIT                    | 129.000 KG |                            |      |  |
| CUBIC CAPACITY                | 45 M³      |                            |      |  |

## GDU Gondola Car

The GDU gondola car is ideal for iron ore transport.

Provided with Premium Motion Control bogie, with 7" x 12" journals, Coupler, F type and coupler (rotary), F type and conventional brake system for two-unit.