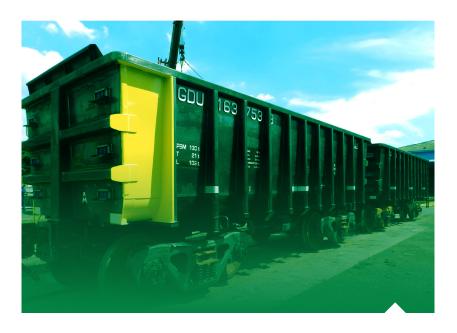

## GDU Gondola Car

The GDU gondola car is ideal for iron ore transport.

Provided with Premium Motion Control bogie, with 7" x 12" journals, Coupler, F type and coupler (rotary), F type and conventional brake system for two-unit.

The car is unloaded in rotary car dumper.

The car body is fabricated in highstrength low-alloy structural steel.

Rua 10 S/N – Sítio São João Jd. São Camilo | Hortolândia | SP CEP: 13184-902 Tel:. (55 19) 2118-2000