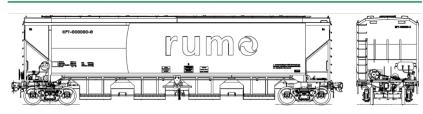

## Technical **Bulletin**

| DIMENSIONS (APPROXIMATE)      |           |                |           |  |
|-------------------------------|-----------|----------------|-----------|--|
| LENGTH, OVER<br>TRUCK CENTERS | 13.270 MM | WIDTH, EXTREME | 3.246 MM  |  |
| LENGTH, OVER<br>STRIKERS      | 16.300 MM | JOURNAL SIZE   | 6 ½" X 9" |  |
| LENGTH, OVER<br>COUPLERS      | 17.100 MM | TRACK GAUGE    | 1,60 M    |  |
| HEIGHT, EXTREME               | 4.639 MM  |                |           |  |

| WEIGHT / CAPACITY (ESTIMATED) |            | CURVE NEGOTIABILITY RADIUS |       |  |
|-------------------------------|------------|----------------------------|-------|--|
| LIGHT WEIGHT                  | 29.000 KG  | CURVE NEGOTIABILITY        | 100 M |  |
| GROSS RAIL LOAD               | 130.000 KG |                            |       |  |
| LOAD LIMIT                    | 101.000 KG |                            |       |  |
| CUBIC CAPACITY                | 149 M³     |                            |       |  |

These general dimensions are representative and subject to change without notice as required by customer specifications or design improvements by Greenbrier Maxion.

## HPT Covered Hopper Car

The HPT covered hopper car is ideal for grains, sugar and bran transport.

Provided with Motion Control bogies with 6 ½" x 12" journals, Coupler, F type and conventional brake system.

The car is unloaded by rapid discharge system.

The car body is fabricated in highstrength low-alloy structural steel.

Rua 10 S/N – Sítio São João Jd. São Camilo | Hortolândia | SP CEP: 13184-902 Tel:. (55 19) 2118-2000