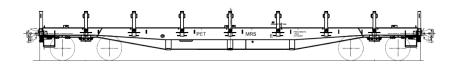

## *Technical* **Bulletin**

| DIMENSIONS (APPROXIMATE)                         |                          |                     |             |
|--------------------------------------------------|--------------------------|---------------------|-------------|
| LENGTH, OVER<br>TRUCK CENTERS                    | 10.600 MM                | WIDTH, EXTREME      | 3.178 MM    |
| LENGTH, OVER<br>STRIKERS                         | 14.000 MM                | JOURNAL SIZE        | 6 ½" X 9"   |
| LENGTH, OVER<br>COUPLERS                         | 14.800 MM                | TRACK GAUGE         | 1,60 M      |
| HEIGHT, EXTREME                                  | 1.801 MM                 |                     |             |
| WEIGHT / CAPACITY (ESTIMATED) CURVE NEGOTIABILIT |                          |                     | LITY RADIUS |
| LIGHT WEIGHT                                     | 23.500 KG                | CURVE NEGOTIABILITY | 80 M        |
|                                                  |                          |                     |             |
| GROSS RAIL LOAD                                  | 130.000 KG               |                     |             |
| GROSS RAIL LOAD                                  | 130.000 KG<br>106.500 KG |                     |             |
|                                                  |                          |                     |             |

These general dimensions are representative and subject to change without notice as required by customer specifications or design improvements by Greenbrier Maxion.

FLAT CAR

## PET Flat Car

The PET flat car is ideal for containers transport.

Provided with bogies, with 6 ½" x 9" journals, Coupler, F type and conventional brake system.

Rua 10 S/N – Sítio São João Jd. São Camilo | Hortolândia | SP CEP: 13184-902 Tel:. (55 19) 2118-2000