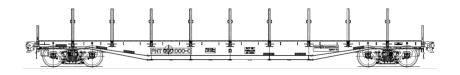

## PNT Flat Car

The PNT flat car is ideal for materials for railroad transport.

Provided with Super Service Ride Control bogies, with 6 ½" x 9" journals, Coupler, F type and conventional brake system.

Rua 10 S/N – Sítio São João Jd. São Camilo | Hortolândia | SP CEP: 13184-902 Tel:. (55 19) 2118-2000