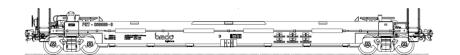

## PRT Double-Stack Car

The PRT double-stack car is a single unit that carries two 40' containers or two 20' containers plus one 40' container or one 40' container plus one 53' container or two 20' containers plus one 53' container or two 20' containers plus one 48' container or one 40' container plus one 48' container.

Provided with Motion Control bogies, with 6 ½" x 9" journals, Coupler, F type and truck-mounted brake system.

Rua 10 S/N – Sítio São João Jd. São Camilo | Hortolândia | SP CEP: 13184-902 Tel:. (55 19) 2118-2000