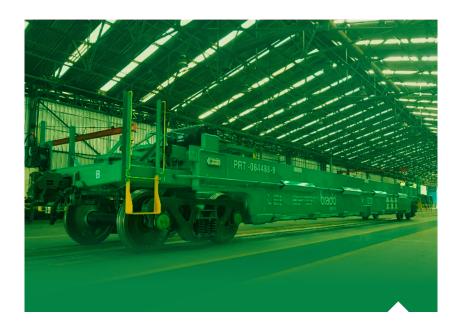

## PRT Double-Stack Car

The PRT double-stack car is a single unit that carries two 40' containers or two 20' containers plus one 40' container or one 40' container plus one 53' container or two 20' containers plus one 53' container or two 20' containers plus one 48' container or one 40' container plus one 48' container.

Provided with Motion Control bogies, with 6 ½" x 9" journals, Coupler, F type and truck-mounted brake system.

Rua 10 S/N – Sítio São João Jd. São Camilo | Hortolândia | SP CEP: 13184-902 Tel:. (55 19) 2118-2000