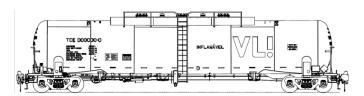

## TCE Tank Car

The TCE tank car is ideal for fuel oil and vegetable oil transport.

Provided with Ride Control bogies, with 6 ½" x 9" journals, Coupler, E type, Double Shelf and conventional brake system.

The car is unloaded by bilateral bottom discharge system.

Rua 10 S/N – Sítio São João Jd. São Camilo | Hortolândia | SP CEP: 13184-902 Tel:. (55 19) 2118-2000

www.**gbmx**.com.br