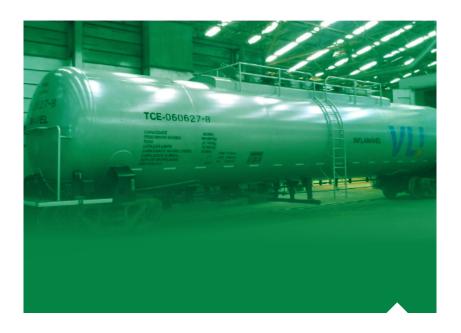

## TCE Tank Car

The TCE tank car is ideal for fuel oil and vegetable oil transport.

Provided with Ride Control bogies, with 6 ½" x 9" journals, Coupler, E type, Double Shelf and conventional brake system.

The car is unloaded by bilateral bottom discharge system.

Rua 10 S/N – Sítio São João Jd. São Camilo | Hortolândia | SP CEP: 13184-902 Tel:. (55 19) 2118-2000

www.**gbmx**.com.br