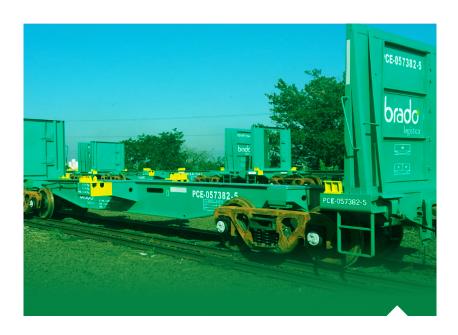

## PCE Spine Car

The PCE spine car is a two-unit that carries two 20' containers or one 40' container.

Provided with Ride Control bogies, with 6" x 11" journals, Coupler, E type and conventional brake system.