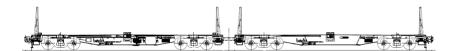

## Technical **Bulletin**

| DIMENSIONS (APPROXIMATE)                 |           |                 |           |  |
|------------------------------------------|-----------|-----------------|-----------|--|
| LENGTH, OVER<br>TRUCK CENTERS            | 9.150 MM  | HEIGHT, EXTREME | 3.000 MM  |  |
| LENGTH, OVER<br>STRIKERS                 | 13.200 MM | WIDTH, EXTREME  | 2.660 MM  |  |
| LENGTH, OVER<br>COUPLES                  | 14.000 MM | JOURNAL SIZE    | 6 " X 11" |  |
| LENGTH, OVER<br>COUPLERS (2-UNIT<br>CAR) | 28.000 MM | TRACK GAUGE     | 1,00 M    |  |

| WEIGHT / CAPACITY (ESTIMATED) |            | CURVE NEGOTIABILITY RADIUS |      |  |
|-------------------------------|------------|----------------------------|------|--|
| LIGTH WEIGHT                  | 18.500 KG  | CURVE NEGOTIABILITY        | 60 M |  |
| GROSS RAIL LOAD               | 100.000 KG |                            |      |  |
| LOAD LIMIT                    | 81.500 KG  |                            |      |  |
| CUBIC CAPACITY                | N/A        |                            |      |  |

## PCE Spine Car

The PCE spine car is a two-unit that carries two 20' containers or one 40' container.

Provided with Ride Control bogies, with 6" x 11" journals, Coupler, E type and conventional brake system.